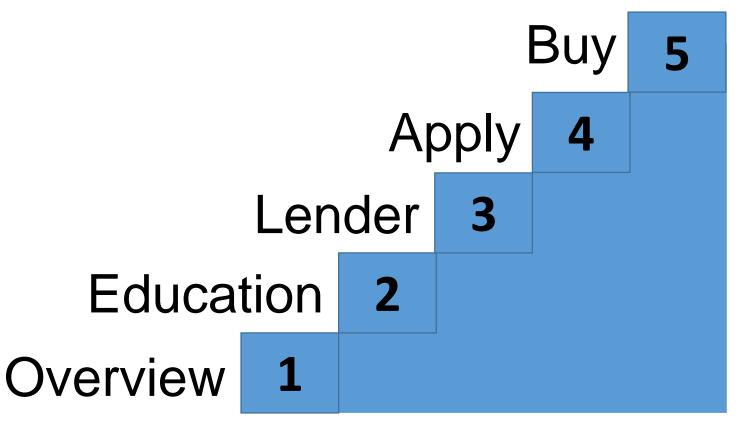

# 5 Steps to WDU Homeownership

## 5-STEP PROCESS CHECKLIST

## **Steps In the WDU Process Chart**

Step One – Orientation Acknowledgment Form Step Two – VHDA Website for Education Classes Step Three –

- Lender Pre-Approval Letter
- List of Lenders

Step Four – Application Form